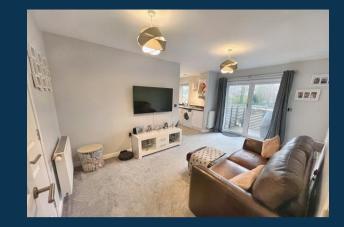

#### The Accommodation

In detail the property comprises a communal hallway, with the entrance door opening into the apartments hallway. There is a deep storage cupboard in the hallway and doors leading to the main bathroom, comprising a built in vanity unit with W.C and wash hand basin incorporated, panelled bath with shower attachment over and heated towel rail. The generous principal bedroom benefits from a window to front aspect and built in storage. There is an open plan lounge/diner with patio doors leading to a private balcony. The kitchen is fitted with a matching range of eye and base level units with complimentary worktops over with sink unit incorporated. Integrated appliances include oven, gas hob with extractor fan over and there is space and plumbing for a washing machine.