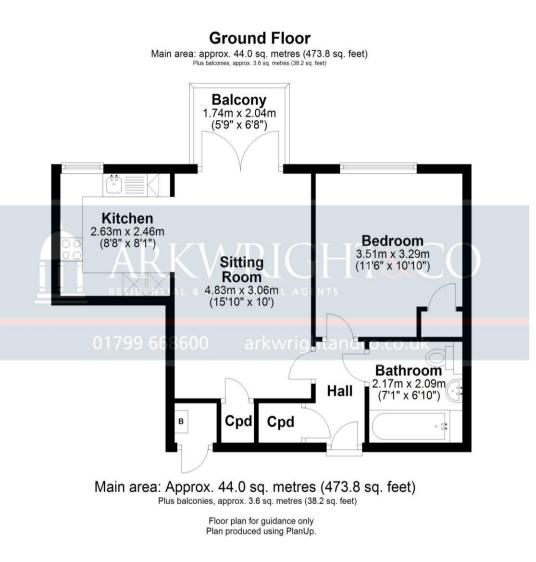

#### The Accommodation

In detail the property comprises a communal hallway, with the entrance door opening into the apartments hallway. There is a deep storage cupboard in the hallway and doors leading to the main bathroom, comprising a built in vanity unit with W.C and wash hand basin incorporated, panelled bath with shower attachment over and heated towel rail. The generous principal bedroom benefits from a window to front aspect and built in storage. There is an open plan lounge/diner with patio doors leading to a private balcony. The kitchen is fitted with a matching range of eye and base level units with complimentary worktops over with sink unit incorporated. Integrated appliances include oven, gas hob with extractor fan over and there is space and plumbing for a washing machine.