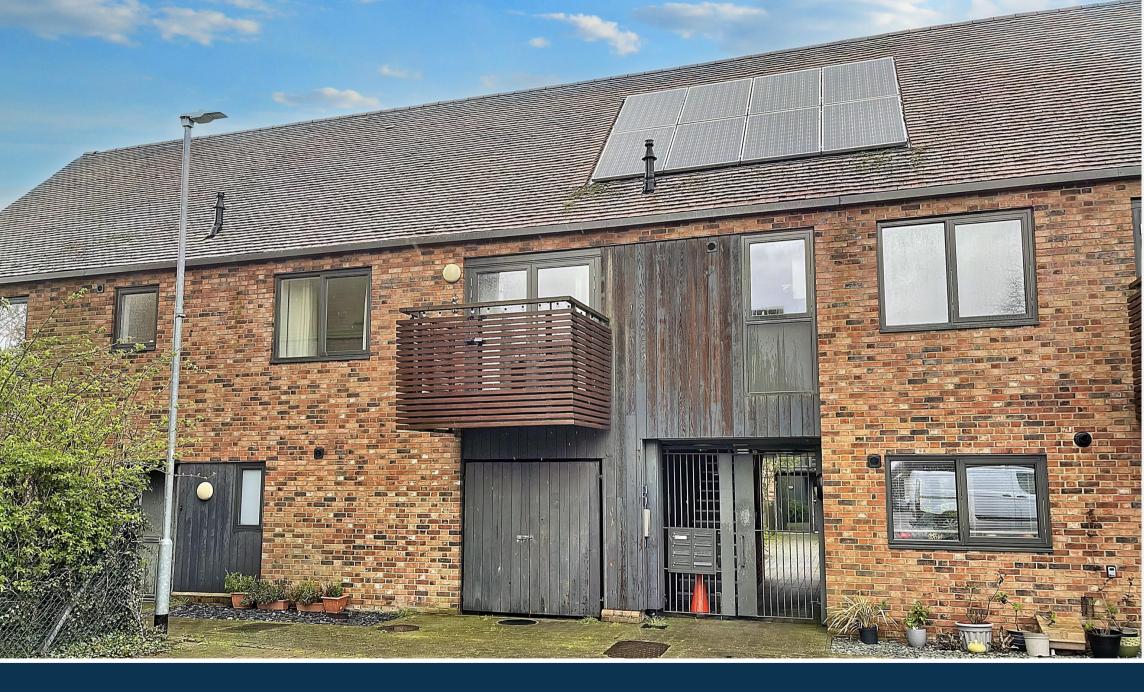

A nicely presented one bedroom, first floor apartment located 0.5 miles from the town centre. Benefiting from a balcony, which provides outside space, allocated parking and is offered with no upward chain.

#### The Setting

Water Tower Place is located around 0.5 miles away from the town centre. The town itself has an abundance of boutiques, coffee shops and restaurants, along with many popular high street retailers, including Waitrose and a twice weekly thriving market. The town's leisure facilities include an 18-hole golf course, a cinema, and an 800-seat concert hall. The town is well situated with Audley End station within 3 miles, providing a regular service to London's Liverpool Street in approximately 55 minutes. Alternatively, the M11 can be accessed at junction 8, Bishop's Stortford. Stansted airport is within 19 miles and the University City of Cambridge is within 15 miles to the North.

### Tenure – Leasehold

Length of Lease – 113 years remaining Service Charge - £97.91 (including buildings insurance) Ground Rent – Not applicable Property Construction – Brick built with tiled roof Local Authority – Uttlesford District Council Council Tax - B