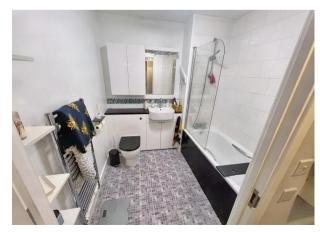

#### The Accommodation

In detail the property comprises a communal hallway, with the entrance door opening into the apartments hallway. There is a deep storage cupboard in the hallway and doors leading to the main bathroom, comprising a built in vanity unit with W.C and wash hand basin incorporated, panelled bath with shower attachment over and heated towel rail. The generous principal bedroom benefits from a window to front aspect and built in storage. There is an open plan lounge/diner with patio doors leading to a private balcony. The kitchen is fitted with a matching range of eye and base level units with complimentary worktops over with sink unit incorporated. Integrated appliances include oven, gas hob with extractor fan over and there is space and plumbing for a washing machine.