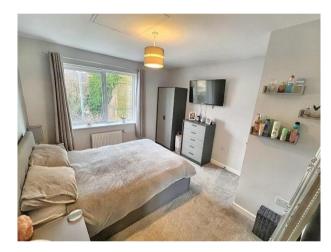

#### The Accommodation

In detail the property comprises a communal hallway, with the entrance door opening into the apartments hallway. There is a deep storage cupboard in the hallway and doors leading to the main bathroom, comprising a built in vanity unit with W.C and wash hand basin incorporated, panelled bath with shower attachment over and heated towel rail. The generous principal bedroom benefits from a window to front aspect and built in storage. There is an open plan lounge/diner with patio doors leading to a private balcony. The kitchen is fitted with a matching range of eye and base level units with complimentary worktops over with sink unit incorporated. Integrated appliances include oven, gas hob with extractor fan over and there is space and plumbing for a washing machine.