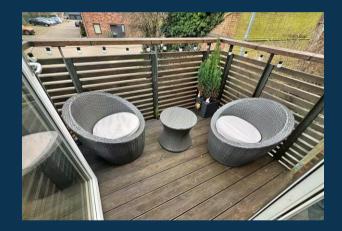

A nicely presented one bedroom, first floor apartment located 0.5 miles from the town centre. Benefiting from a balcony, which provides outside space, allocated parking and is offered with no upward chain.

#### The Accommodation

In detail the property comprises a communal hallway, with the entrance door opening into the apartments hallway. There is a deep storage cupboard in the hallway and doors leading to the main bathroom, comprising a built in vanity unit with W.C and wash hand basin incorporated, panelled bath with shower attachment over and heated towel rail. The generous principal bedroom benefits from a window to front aspect and built in storage. There is an open plan lounge/diner with patio doors leading to a private balcony. The kitchen is fitted with a matching range of eye and base level units with complimentary worktops over with sink unit incorporated. Integrated appliances include oven, gas hob with extractor fan over and there is space and plumbing for a washing machine.