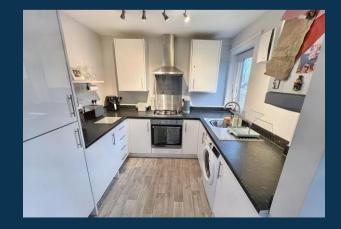

#### The Accommodation

In detail the property comprises a communal hallway, with the entrance door opening into the apartments hallway. There is a deep storage cupboard in the hallway and doors leading to the main bathroom, comprising a built in vanity unit with W.C and wash hand basin incorporated, panelled bath with shower attachment over and heated towel rail. The generous principal bedroom benefits from a window to front aspect and built in storage. There is an open plan lounge/diner with patio doors leading to a private balcony. The kitchen is fitted with a matching range of eye and base level units with complimentary worktops over with sink unit incorporated. Integrated appliances include oven, gas hob with extractor fan over and there is space and plumbing for a washing machine.